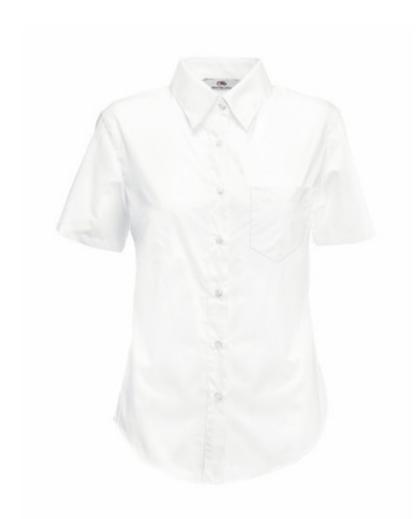

# FRUIT OF THE LOOM, LADIES SS POPLIN SHIRT, WOMEN'S SHORT SLEEVE BUSINESS SHIRT, WHITE, L

### **Colors**

Fruit of the Loom, Ladies SS Poplin Shirt, women's short sleeve business shirt, white, L. Women's short sleeve business shirt, made up of 55% cotton and 45% polyester, slightly waisted, button down colors, adequate collar in shirt color as well as cufflinks. Easy to maintain, not crowded. Branding: embroidery, flex, flock